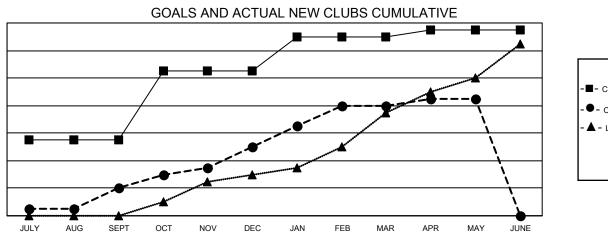

## GMT MONTHLY MEMBERSHIP PROGRESS REPORT Results as of: 5/31/2020

Multiple District 306

LOCATION: REP OF SRI LANKA

GMT: OPEN

GMT CA 6

| Clubs                 |               |           |               | Members               |                           |                         |                                                    |  |  |
|-----------------------|---------------|-----------|---------------|-----------------------|---------------------------|-------------------------|----------------------------------------------------|--|--|
| RESULTS FOR 2019-2020 |               |           |               | RESULTS FOR 2019-2020 |                           |                         |                                                    |  |  |
| QUARTER               | NEW CLUB GOAL | NEW CLUBS | DROPPED CLUBS | QUARTER               | MEMBER GROWTH NET<br>GOAL | MEMBER GROWTH<br>ACTUAL | DROPPED<br>MEMBERS ACTUAL<br>(including transfers) |  |  |
| JULY/AUG/SEPT         | 11            | 4         | 6             | JULY/AUG/SEF          | ут 310                    | 515                     | 408                                                |  |  |
| OCT/NOV/DEC           | 10            | 6         | 24            | OCT/NOV/DEC           | 415                       | 713                     | 1,039                                              |  |  |
| JAN/FEB/MAR           | 5             | 6         | 2             | JAN/FEB/MAR           | 230                       | 542                     | 138                                                |  |  |
| APR/MAY/JUNE          | 1             | 1         | 0             | APR/MAY/JUNI          | <u>=</u> 181              | 149                     | 125                                                |  |  |

- CURRENT YEAR ACTUAL NEW CLUBS

▲ - LAST YEAR ACTUAL NEW CLUBS

| DROPPED CLUBS: 32  |       | 325 CLUBS OF 572 ADDED 1 OR MORE | GENDER DISTRIBUTION        |                 |       |
|--------------------|-------|----------------------------------|----------------------------|-----------------|-------|
|                    |       | NEW MEMBERS                      | MALE                       | 11,138 (76.18%) |       |
| DROPPED MEMBERS    |       |                                  | FEMALE                     | 3,482 (23.82%)  |       |
| DECEASED           | 53    | CLICK HERE FOR CUMULATIVE        | TOTAL FAMILY UNIT MEMBERS  |                 | 4,974 |
| CLUB CANCELLED 434 |       | MEMBERSHIP DATA                  | FAMILY MEMBERS PAYING HALF |                 | 0.740 |
| OTHER 1,221        |       |                                  |                            |                 | 2,716 |
| TOTAL              | 1,708 |                                  |                            |                 |       |